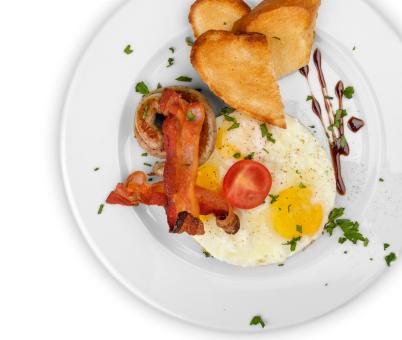

# Eggs Anyway on Toast

Eggs how you want them. Choice of scrambled, poached or fried on white or brown bread